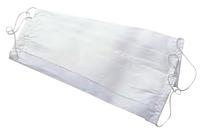

### ACC 409 CELLULOSE PAPER MASK WITH ELASTIC LACE 100 PCS

Cellulose paper mask to be used when performing chemical treatments like perms, hair dyes, relaxers, manicure, pedicure, beauty treatments and anything that involves breathing chemical substances. It covers mouth and nose. Disposable.