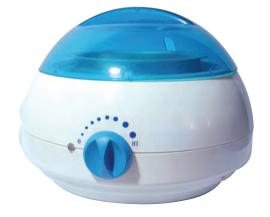

### FOR 433 POT WAX HEATER

Machine that allows 1 x Ro.ial wax pot 400 ml. Follow instructions as for the leaflet provided with the machine.