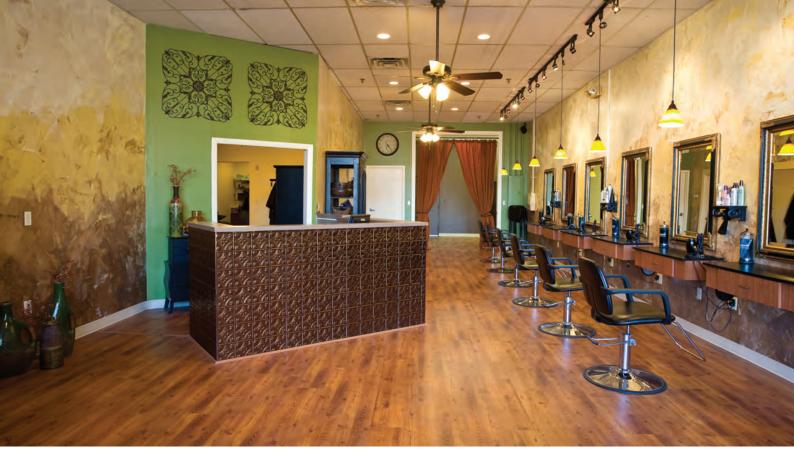

year in their 120000 sqft warehouse.

During the last sixteen year Roial srl gradually entered and consolidated its leading position in the wholesale market, the only one covered, thanks to its modern and advanced organization, state of the art machinery, together with a deeply motivated and highly trained staff.

Today Roial srl covers five different lines: Catering, Beauty, Hair, Industrial, and Hygiene. In these fields it represents the best in efficiency and convenience thanks to its modern and hi-tech production lines and the use of the top quality raw materials in order to satisfy all kind of professional needs. The no stop research for technological innovation gives Roial srl the opportunity to offer always the best of disposable items at the most competitive market conditions.







#### ACC 706 ALUMINIUM FOIL IN ROLL FOR HIGHLIGHTS

The foil weight is 400 gr, so the roll is approximately 100 metres long, 12 cms wide and 15 micron thick. This foil is perfect because it is resistant enough for a smooth application; instead thicker foils can be too hard for the brush to pass smoothly and for the hand to wrap it quickly. Thinner foils can be less resistant to the application and cannot guarantee a foil breakage and so a tint leak.





## ACC 707 COLOURED ALUMINIUM FOIL IN ROLL FOR HIGHLIGHTS

The foil weight is 400 gr, so the roll is approximately 100 metres long, 12 cms wide and 15 micron thick. This foil is perfect because it is resistant enough for a smooth application; instead thicker foils can be too hard for the brush to pass smoothly and for the hand to wrap