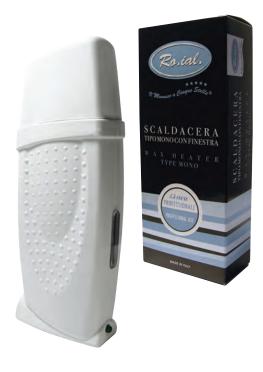

### FOR 659 ELECTRIC HEATER FOR CARTRIDGE WITH SIDE WINDOW

Heather to be filled with Ro.ial wax refill 100 ml. Follow instructions as for the leaflet provided with the machine.