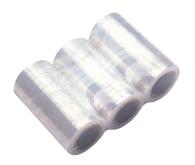

#### ACC 471 FILM FOR HAIR H.13 CMS

Cling film usually used when wrapping the head during treatments like perms, colouring, relaxing, deep conditioning treatments, etc

#### ACC 448 FILM FOR MUD H. 13 CMS

Cling film used in beauty treatments rooms when the customer is having a treatment involving being covered in mud. It helps wrap the body and keep the mud tight to it. Disposable.