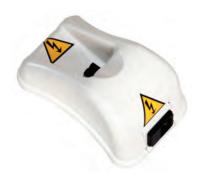

### FOR 997 SINGLE WAX HEATER BASE

Base that holds 1 x Ro.ial wax refill 100 ml. Follow instructions as for the leaflet provided with the machine.