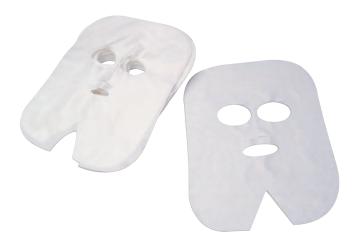

# ACC 408 NON WOVEN ROUND CAP WITH ELASTIC FOR FACE TREATMENTS 100 PCS

Non woven cap to be used when performing facial treatments. It allows the eyes, nose and mouth to be free. Disposable.