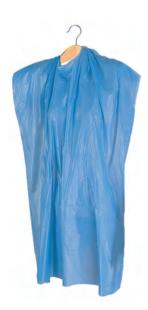

### ACC 689 UNFOLDED DISPOSABLE CAPE IN POLYTHYLENE WHITE (30 PCS)

Ideal to cover customers' clothes when applying chemical treatments and avoid stains. Also they are disposable, so they allow to maintain a high level of standard of hygiene in the salon, plus they are very practical because they do not need to be washed.

## ACC 694 UNFOLDED DISPOSABLE CAPE IN POLYTHYLENE COLOURED (30 PCS)

Ideal to cover customers' clothes when applying chemical treatments and avoid stains. Also they are disposable, so they allow to maintain a high level of standard of hygiene in the salon, plus they are very practical because they do not need to be washed. Also available in blue, yellow and violet colours.