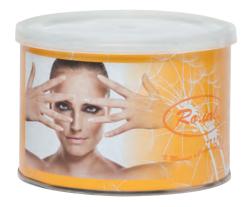

#### CER 100 WAX REFILL 100 ML

Roial warm waxes are very soft and kind to the skin, even the most sensible ones; they are available in 6 different flavours: chocolate, zinc, honey, azulene, aloe vera and argan oil. They come in 100 ml refill cartridges for retail outlets or beauty salons that prefer to use different flavours on different body parts.