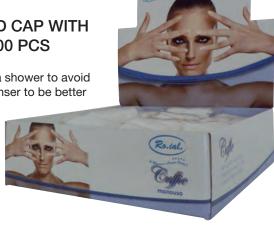

### CER 400 WAX POT 400 ML

Roial warm waxes are very soft and kind to the skin, even the most sensible ones; they are available in 5 different flavours: zinc, honey, azulene, aloe vera and argan oil.

Non woven cap to be used when having a shower to avoid the hair to be wet. With elastic. In a dispenser to be better sold in retails outlets. Disposable.