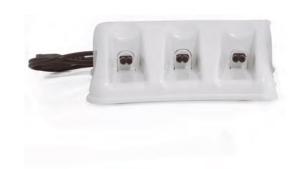

#### FOR 998 TRIO WAX HEATER BASE

Base that holds  $3 \times \text{Ro.ial}$  wax refills 100 ml. Follow instructions as for the leaflet provided with the machine.

NOTE: RO.IAL WAX HEATERS WORK EVEN WITHOUT BASE. THE BASE IS FOR COMFORT OF USE ONLY.