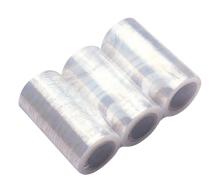

#### ACC 471 FILM FOR HAIR H.13 CMS

Cling film usually used when wrapping the head during treatments like perms, colouring, relaxing, deep conditioning treatments, etc

#### ACC 448 FILM FOR MUD H. 13 CMS

Cling film used in beauty treatments rooms when the customer is having a treatment involving being covered in mud. It helps wrap the body and keep the mud tight to it. Disposable.