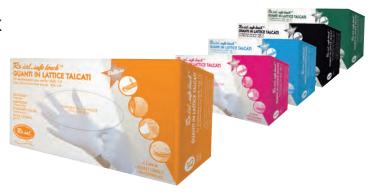

### GUA 592 SLIGHTLY POWDERED LATEX GLOVES

They are produced with the finest latex, easy to wear and resistant to cuts and abrasions, they have got an AQL 1.5 medical grade and come in boxes of 100 gloves per box, 10 boxes (1000 gloves) per carton. Available is size XS, S, M, L, XL.