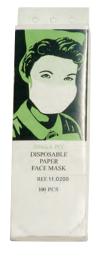

### ACC 409 CELLULOSE PAPER MASK WITH ELASTIC LACE 100 PCS

Cellulose paper mask to be used when performing chemical treatments like perms, hair dyes, relaxers, manicure, pedicure, beauty treatments and anything that involves breathing chemical substances. It covers mouth and nose. Disposable.